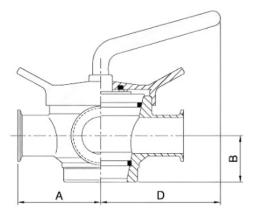

## Three Way Plug Valve with Weld/Male/Ferrule Ends

| OD   | OD    | Α     | Α     | Α       | В  | D      |
|------|-------|-------|-------|---------|----|--------|
| 3A   | DIN   | Weld  | Male  | Ferrule |    |        |
| 1"   | DN25  | 66.3  | 95.3  | 94.9    | 26 | 139.19 |
| 1.5" | DN40  | 85.1  | 118.1 | 113.7   | 35 | 139.19 |
| 2"   | DN50  | 114.2 | 149.2 | 142.8   | 45 | 143.01 |
| 2.5" | DN65  | 132   | 172   | 160.6   | 55 | 143.69 |
| 3"   | DN80  | 168.6 | 213.6 | 197.2   | 70 | 143.81 |
| 4"   | DN100 | 206.3 | 260.3 | 234.9   | 75 | 174.21 |