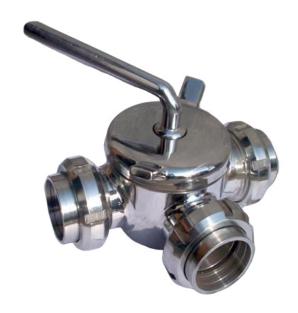

## **THREE WAY PLUG VALVE**

## **Method of Operation-**

Turn the handle rotates the conical plug inside the valve to divert and shut off flow.

The only Sanitary Valve to achieve shut off and divert flow at the same time.

Size Availability- 0.5" to 4"

Material Availability- Body in SS 304 and SS 316L, Gaskets in EPDM or BUNA Connection Availability- Weld Ends, Ferrule Ends, other Sanitary Union connections Pressure Rating- Up to 1.7 bar, decreases along with size